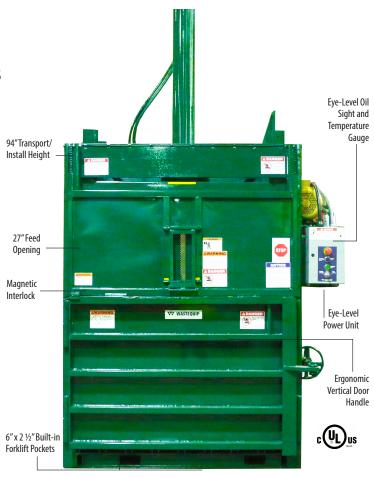

## **Value-Added Benefits**

| Easy to transport and install  | <ul> <li>Built-in forklift pockets for easier transport</li> <li>94" transport and install height fits vertically under most doorways</li> </ul>                                                                                                                                                                                                                                                                                                                                                                                                                   |  |
|--------------------------------|--------------------------------------------------------------------------------------------------------------------------------------------------------------------------------------------------------------------------------------------------------------------------------------------------------------------------------------------------------------------------------------------------------------------------------------------------------------------------------------------------------------------------------------------------------------------|--|
| Easy to load                   | 27" feed opening is the largest in the industry                                                                                                                                                                                                                                                                                                                                                                                                                                                                                                                    |  |
| Fast and efficient             | 51 second cycle time is one of the fastest in the industry                                                                                                                                                                                                                                                                                                                                                                                                                                                                                                         |  |
| Easier to service and maintain | <ul> <li>10 HP motor eye-level, side-mounted power unit</li> <li>Eye-level oil sight and temperature gauge provides visible indicator of oil volume, cleanliness and temperature to avoid repairs</li> <li>UL listed solid state electronic controls</li> <li>NEMA 4 control panel provides protection against windblown dust, splashing water and hose-directed water</li> <li>High-performance HD32 hydraulic oil allows wider temperature operating range</li> <li>High-quality, outdoor protective paint finish protects against oxidation and rust</li> </ul> |  |
| Enhanced safety features       | <ul> <li>Auto Open Gate</li> <li>Safety cable thru cylinder to protect in the event of cylinder pin failure</li> <li>Emergency stop button</li> <li>Front and rear retaining teeth stabilizes bale and increases density</li> </ul>                                                                                                                                                                                                                                                                                                                                |  |