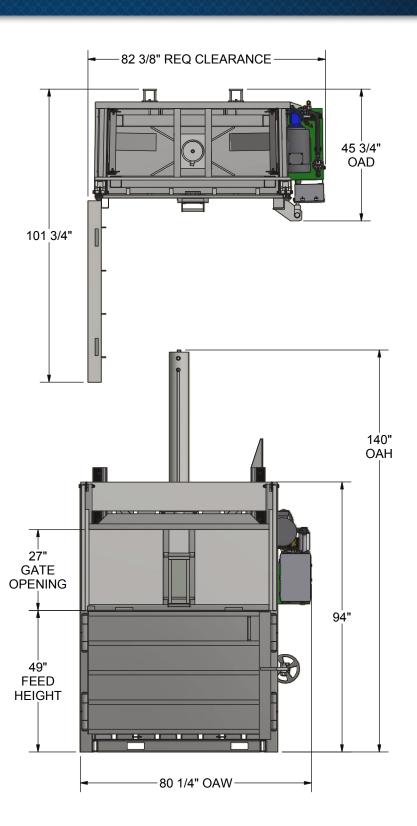

## **Specifications**

| CYLINDER BORE            | 6"                  |
|--------------------------|---------------------|
| CYLINDER ROD             | 3.5"                |
| CYLINDER STROKE          | 48"                 |
| MOTOR HP                 | 10                  |
| PHASE & VOLTAGE          | 3 PHASE 208-230/460 |
| BALE WEIGHT OCC          | 800-1,000#          |
| BALE SIZE                | 60" X 30" X 48"     |
| FEED GATE OPENING        | 27" X 60"           |
| FEED HEIGHT              | 49"                 |
| PLATEN AREA (sq. inches) | 1,725               |
| PLATEN FORCE (lbs.)      | 56,500              |
| OPERATING PRESSURE       | 2,000 PSI           |
| CYCLE TIME (sec.)        | 51                  |
| CONTROL VOLTAGE          | 110 V               |
| PUMP SIZE GPM @ 1850 RPM | 12                  |
| SHIPPING WEIGHT (lbs.)   | 4,000               |