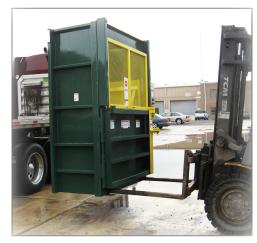

## 6030HDB

Built-in forklift pockets allow for ease of transport and installation. Baler can be easily loaded on a standard flatbed by a forklift.