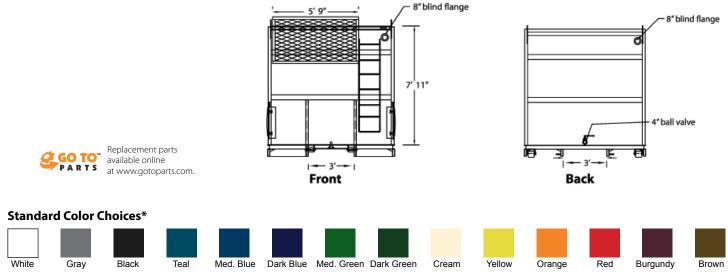

## **Specifications**

| Capacity     | 9,600 gallons                                                                                                                            | Access       | Ladder on front<br>(2) 24" manways, one on one side and one on top                                                    |
|--------------|------------------------------------------------------------------------------------------------------------------------------------------|--------------|-----------------------------------------------------------------------------------------------------------------------|
| Dimensions   | 23' overall length<br>8' 6" overall heoght<br>96" width                                                                                  | Clean out    | (1) 4" drain located on the front ot rear (comers)<br>Flanges and drains can be located per customer<br>specification |
| Construction | 1/4" A36 steel<br>(2) 4" blind flanges front and rear (corners)<br>Outside main rails: 10" structural; channel<br>Interior walls: smooth | Relief valve | (1) Blaylock pressure / vacuum valve on top                                                                           |
| Performance  | Hydro tested                                                                                                                             | Weight       | 14,500 lbs.                                                                                                           |

## **Additional Options**

- Open top model
- Blind flanges, valves, manways and drains can be added
- CarbolinePlasite 4500 interior
- · Valspar urethane exterior
- Blasted inside

Colors shown are as accurate as printing allows. The actual color is subject to variation from the printed color sample. Color choices vary by plant location. Please contact your local sales representative for available colors. Custom colors are available upon request and are subject to an additional charge.