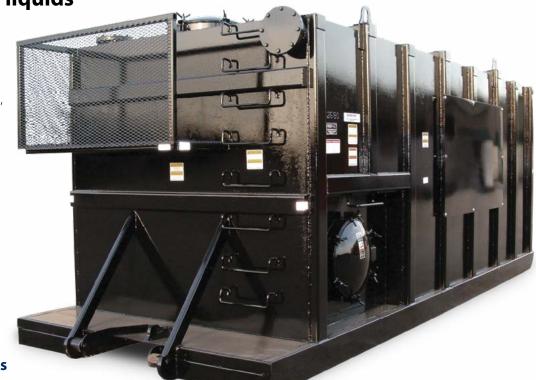

# **ROLL-OFF LIQUID STORAGE**

SW-10 Mini Frac Tank

## Wastequip frac tanks are hydro tested to ensure safe storage of liquids

Wastequip frac tanks are ideal for on-site storage of liquid waste. Frac tanks are designed to safely store liquids including run-off water, diesel fuel, glycol, oils, waste products and more for manufacturing facilities, construction site and wastewater treatment facilities, among others.

Frac tanks are easily hauled using a roll-off truck or trailer. Available in a variety of models and sizes, Wastequip has frac tank to suit your liquid storage needs. We can also customize a frac tank for a specific application.

### **Applications**

**Industries** 

Chemical storage, ground water storage, de-icing fluid Chemical, drill sites, airports storage

Chemical, drill sites airports

Patent Number D577178