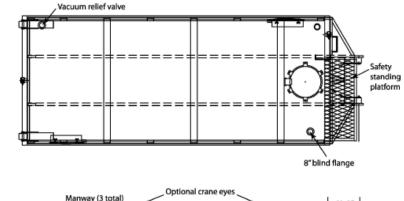

## **Specifications**

| Capacity     | 9,600 gallons                                                                                                                            | Access       | Ladder on front<br>(2) 24" manways, one on one side and one on top                                                    |
|--------------|------------------------------------------------------------------------------------------------------------------------------------------|--------------|-----------------------------------------------------------------------------------------------------------------------|
| Dimensions   | 23' overall length<br>8' 6" overall heoght<br>96" width                                                                                  | Clean out    | (1) 4" drain located on the front ot rear (comers)<br>Flanges and drains can be located per customer<br>specification |
| Construction | 1/4" A36 steel<br>(2) 4" blind flanges front and rear (corners)<br>Outside main rails: 10" structural; channel<br>Interior walls: smooth | Relief valve | (1) Blaylock pressure / vacuum valve on top                                                                           |
| Performance  | Hydro tested                                                                                                                             | Weight       | 14,500 lbs.                                                                                                           |