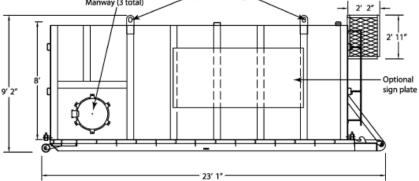

## **Specifications**

| Capacity     | 9,600 gallons                                                                                                                            | Access       | Ladder on front<br>(2) 24" manways, one on one side and one on top                                                    |
|--------------|------------------------------------------------------------------------------------------------------------------------------------------|--------------|-----------------------------------------------------------------------------------------------------------------------|
| Dimensions   | 23' overall length<br>8' 6" overall heoght<br>96" width                                                                                  | Clean out    | (1) 4" drain located on the front ot rear (comers)<br>Flanges and drains can be located per customer<br>specification |
| Construction | 1/4" A36 steel<br>(2) 4" blind flanges front and rear (corners)<br>Outside main rails: 10" structural; channel<br>Interior walls: smooth | Relief valve | (1) Blaylock pressure / vacuum valve on top                                                                           |
| Performance  | Hydro tested                                                                                                                             | Weight       | 14,500 lbs.                                                                                                           |